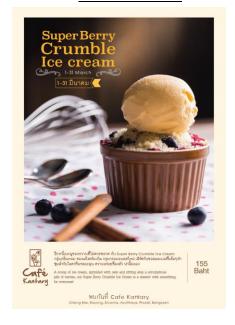

## Super Berry Crumble Ice Cream at Café Kantary

Throughout the month of March Café Kantary will offer our scrumptious Super Berry Crumble Ice Cream. Featuring a scoop of ice cream sprinkled with oats sitting atop a scrumptious pile of berries; this is a dessert with something for everyone. Enjoy our Super Berry Crumble Ice Cream for only Baht 155 at Café Kantary locations in Rayong, Sriracha, Bangsaen, Ayutthaya, Phuket, Khao Lak, and Chiang Mai.